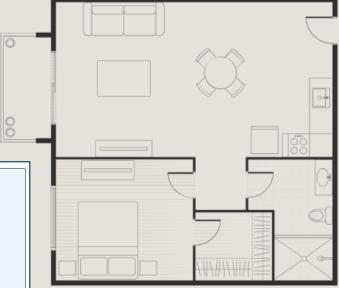

### **Property Name**

Property Location

Property Ammenties

Furnished apartment for rent in Madinaty, group 16. Code. M395 Ultra super luxury finishing Area: 90 m First floor 2 bedrooms bathroom Reception two pieces Kitchen equipped with all electrical appliances Fully air conditioned \_ required price 36 thousand annually 45 thousand a month

#### Incredible property in a Premier Inner City Address

Furnished apartment for rent in Madinaty, group 16. Code. M395 Ultra super luxury finishing Area: 90 m First floor 2 bedrooms bathroom Reception two pieces Kitchen equipped with all electrical appliances Fully air conditioned required price 36 thousand annually 45 thousand a month

#### Furnished apartment for rent in Madinaty, group 16. Code. M395 Ultra super luxury finishing. Area: 90 m First floor 2 bedrooms bathroom Reception two pieces Kitchen equipped with all electrical appliances Fully air conditioned required price 36 thousand annually 45 thousand a month