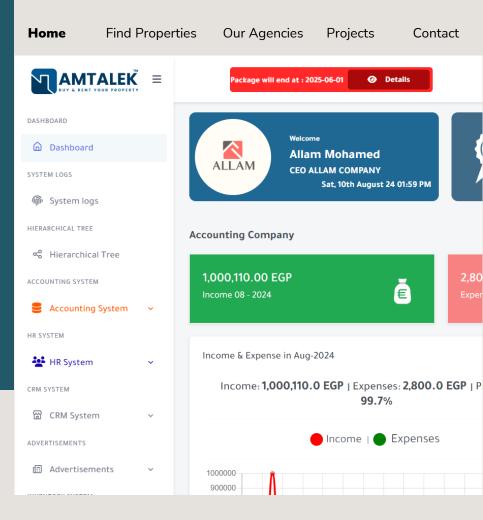

# 03. Accounting Services

Full accounting module for your company to manage your income on every inventory is sold, salaries for your employees, manage sales' commissions, agent's KPIs.

2 🚽

997.310.0

Total Balance

Sep

0.0 EGP

0.0 EGP

0.0 EGP

0.0% 🗸

Oct

0.0 EGP

0.0 EGP

0.0 EGP 🤳

0.0%

Nov

0.0 EGP

0.0 EGP

0.0 EGP 🗸

0.0% 🗸

Balance

\_\_\_\_

Allam Mohamed

 $\sim$ 

Dec

0.0 EGP

0.0 EGP

0.0 EGP 🗸

0.0% 🗸

|                                                       | Package                 | will end at : 20       | 25-06-01        | Oetails   |             | Q                              | C 0       | Ŵ             | 🗎 🕑 1         |
|-------------------------------------------------------|-------------------------|------------------------|-----------------|-----------|-------------|--------------------------------|-----------|---------------|---------------|
| ጫቅ System logs                                        | Start Date              | e : <b>2024-0</b>      | <b>1-01</b> End | Date : 20 | 24-12-31    |                                |           |               |               |
| HIERARCHICAL TREE                                     | 1,000,11<br>Total Incom |                        |                 | 1         |             | <b>,800.0</b><br>Dtal Expenses |           |               | I¢            |
| Secounting System                                     |                         |                        |                 |           |             |                                |           |               |               |
| Accounting Company<br>Add Balance<br>Expenses Sources | + Ar                    | dd Balance<br>pense Co | st Analysis     | Cash Flow | Clients Tab | le Salary                      | Of Agents | All Commissio | ons Added E   |
| Expenses<br>Salary Of Agents                          | Туре                    | Jan                    | Feb             | Mar       | Apr         | May                            | Jun       | Jul           | Aug           |
| Send Commission to emp                                | Income                  | 0.0 EGP                | 0.0 EGP         | 0.0 EGP   | 0.0 EGP     | 0.0 EGP                        | 0.0 EGP   | 0.0 EGP       | 1,000,110.0 E |
| Bounus & Penalties                                    | Expenses                | 0.0 EGP                | 0.0 EGP         | 0.0 EGP   | 0.0 EGP     | 0.0 EGP                        | 0.0 EGP   | 0.0 EGP       | 2,800.0 EGF   |
| HR SYSTEM                                             | Balance                 | 0.0 EGP 🕹              | 0.0 EGP 🕹       | 0.0 EGP 🕹 | 0.0 EGP 🗸   | 0.0 EGP 🕹                      | 0.0 EGP 🗸 | 0.0 EGP 🕹     | 997,310.0 EGP |
| 💒 HR System 🗸 🗸                                       | P/L                     | 0.0% 🗸                 | 0.0% 🗸          | 0.0% 🗸    | 0.0% 🗸      | 0.0% 🗸                         | 0.0% 🗸    | 0.0% 🗸        | 99.7% 🕇       |
| CRM SYSTEM                                            |                         |                        |                 |           |             |                                |           |               |               |